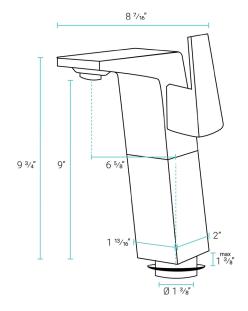

### Specifications:

- N.W: 5.75 lb.
- L: 8 <sup>7</sup>/<sub>16</sub>" x W: 1 <sup>13</sup>/<sub>16</sub>" x H: 9 <sup>3</sup>/<sub>4</sub>"